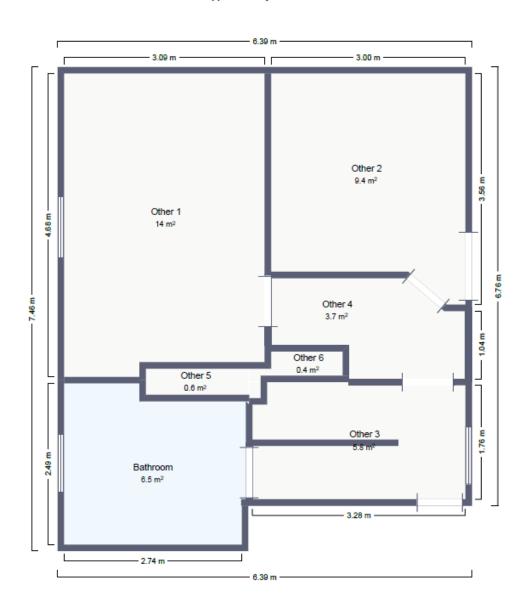

## **First Floor**

## Floorplan

55 Greengate, Malton, England Approximately 45 m<sup>2</sup> total

Fitzwilliam Malton estate give notice that: 1. These particulars do not constitute any part of an offer or a contract. 2. All statements contained in these particulars are made without responsibility on the part of the landlord. 3. None of the statements contained in these particulars are to be relied upon as a statement or representation of fact. 4. Any intending tenant must satisfy themselves by inspection or otherwise as to the correctness of each of the statements contained in these particulars. 5. Fitzwilliam Malton Estate does not make or give nor any person in their employment has any authority to make or give representation or warranty whatsoever in relation to this property.